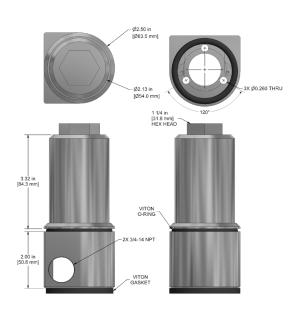

# MH152-1A

### **Aluminum Sensor Protector for Top Exit Sensors**

For protection from falling debris, moving machinery parts and other physical damage.

- · Convenient Wrench Flats for Installation
- Designed to Protect Sensors and Connectors from Hazardous Conditions
- · Durable and Weather Resistant