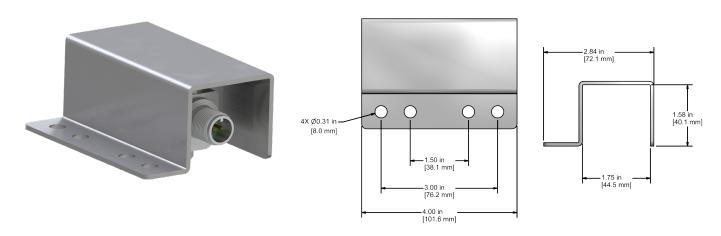

## MH148-1A \_\_\_\_\_

#### Stainless Steel Sensor Protector for Side Exit Sensors

For protection from falling debris, moving machinery parts and other physical damage.

- · Four Mounting Holes Spaced for Convenient and Stable Mounting Options
- Designed to Protect Sensors and Connectors from Hazardous Conditions
- Durable and Weather Resistant